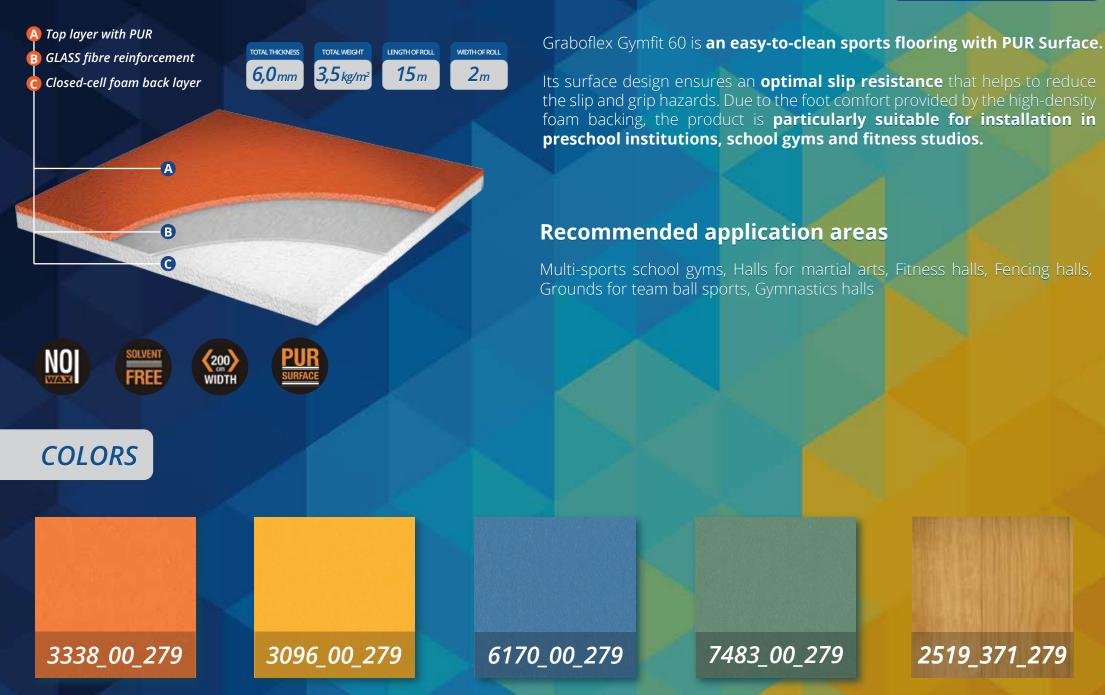

Cardio studios, Locker and Utility rooms, Halls and Grounds for wheelchair sports



B

C

### COLORS

2519\_371\_273

7483\_00\_273

6170\_00\_273

Graboplast Floor Covering Manufacturers Ltd. | H-9023 Győr, 16/b Fehérvári street | Tel.:(+36) 96 506-100 | www.graboplast.com

3338\_00\_273

### ROCKET

#### **D** BACK TO NAVIGATION



Grabo Rocket facilitates **quick spinning** and **rapid direction change** and provides **good foot comfort. This floor covering meets the most important requirements of table tennis and badminton sportcourts.** The product can be installed in fixed and in portable way.

### **Recommended application areas**

Badminton courts, Table tennis grounds, Fencing halls, Halls for martial arts



### **GRABOFLEX GYMFIT 60**

#### BACK TO NAVIGATION

2519\_371\_279



### **GRABOFLEX GYMFIT 50**

#### **D** BACK TO NAVIGATION



### **GRABOFLEX START**

B

C

200

CLP

#### **D** BACK TO NAVIGATION

A CLP Top layer B GLASS fibre reinforcement

NO

**COLORS** 

Closed-cell foam back layer

TOTAL THICKNESS TOTAL WEIGHT LENGTH OF ROLL 4,0 mm 2,7 kg/m<sup>2</sup> 20 m

WIDTH OF ROLL

**2**m

The product offers an **economical solution for smaller sports rooms** where durability and safety of the playing surface is the number one priority. **The high-density foam backing ensures sufficient foot comfort.** It is recommended for installation in smaller sports premises and preschool indoor playgrounds.

### **Recommended application areas**

Preschool institutions, Halls for martial arts, Fencing halls, Locker rooms

4181\_651\_279 4000\_660\_279

9 4000\_665