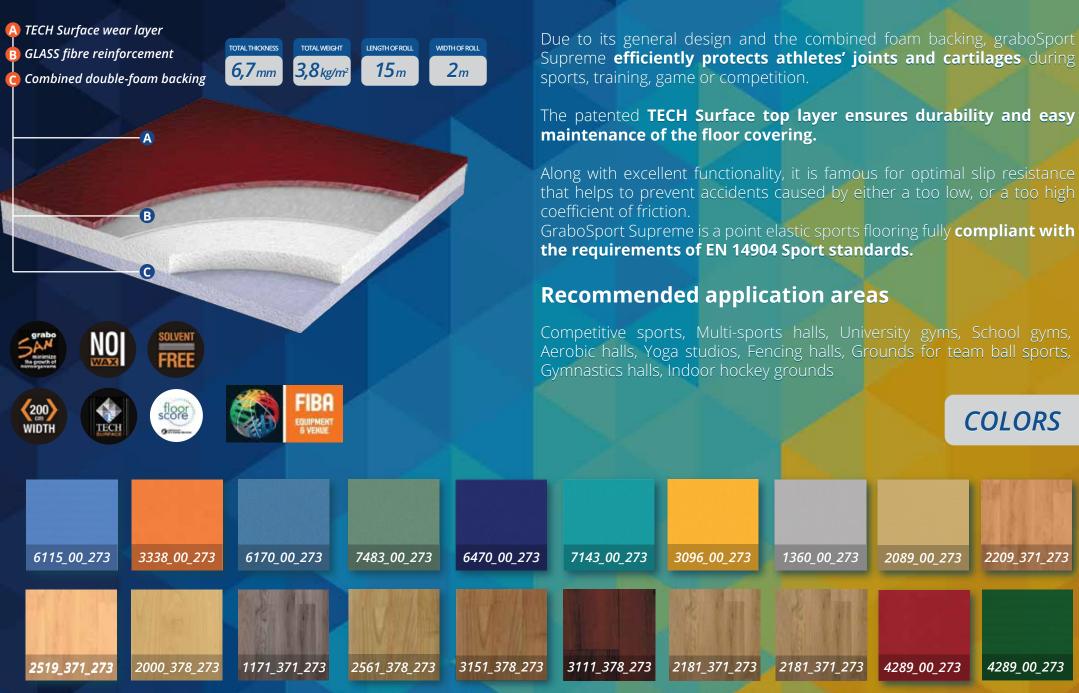

### **GRABOSPORT SUPREME**

#### **D** BACK TO NAVIGATION

A TECH Surface wear layer B GLASS fibre reinforcement

ombined double-foam backing

LENGTH OF ROLL WIDTH OF ROLL 15 m 2 m

**C** 

Due to its general design and the combined foam backing, graboSport Supreme **efficiently protects athletes' joints and cartilages** during sports, training, game or competition.

The patented **TECH Surface top layer ensures durability and easy** maintenance of the floor covering.

Along with excellent functionality, it is famous for optimal slip resistance that helps to prevent accidents caused by either a too low, or a too high coefficient of friction.

GraboSport Elite is a point elastic sports flooring fully **compliant with the requirements of EN 14904 Sport standards.** 

#### **Recommended** application areas

Competitive sports, Multi-sports halls, University gyms, School gyms, Aerobic halls, Yoga studios, Fencing halls, Grounds for team ball sports, Gymnastics halls, Indoor hockey grounds