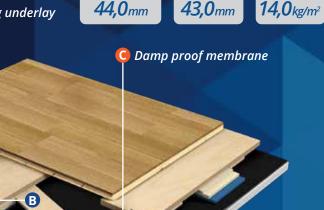

### JumpAir Elite

A Sport parquet B Boarded shock-absorbing underlay

total thickness with DAMP PROOF MEMBRANE 40,0 mm

39,0mm 11,0 kg/m<sup>2</sup>

TOTAL WEIGHT

C Damp proof membrane

TOTAL THICKNESS

The JumpAir Elite sport parquet system is an **ideal solution for kindergarten** where the floor covering is exposed to intensive use through most of the day. It is equally suitable for holding PE classes, competitions and trainings.

The JumpAir Elite system consists of the damp proof membrane (Vaporex), the boarded shock-absorbing underlay (ShockPad Elite) and the upper layer section which is the sports parquet proper (JumpAir).