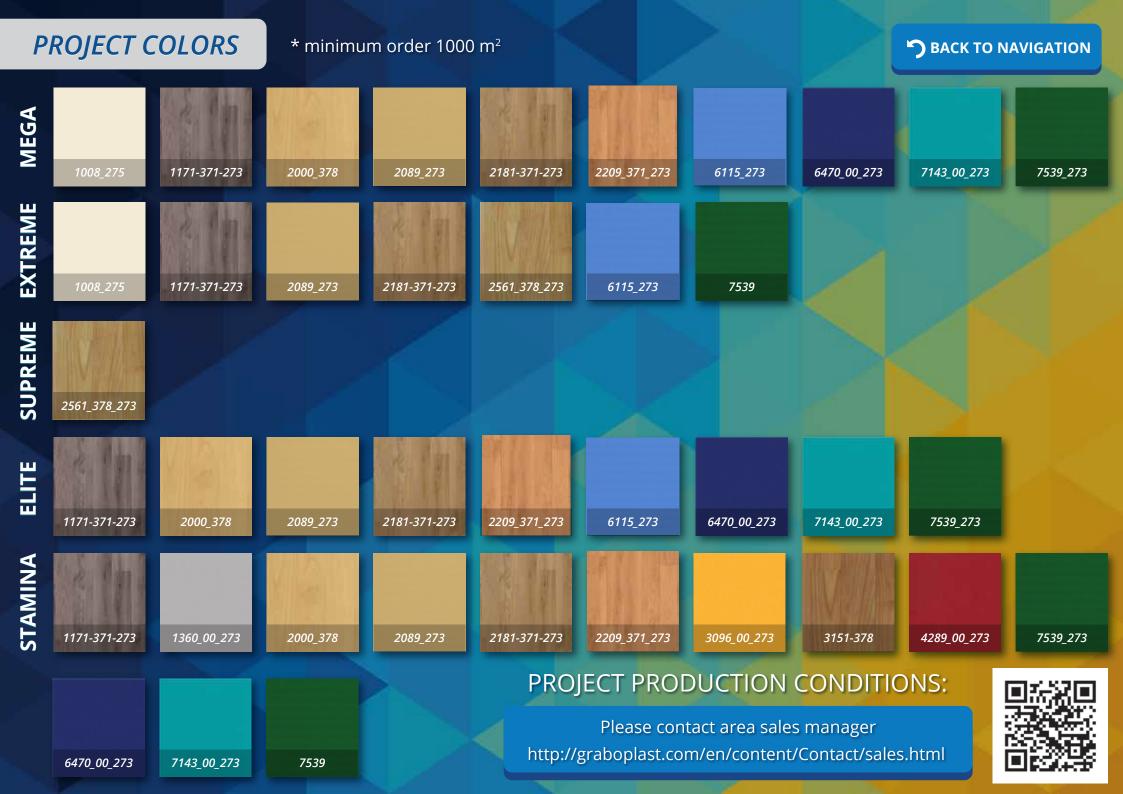

### **GRABOSPORT MEGA**

A TECH Surface wear layer Our graboSport MEGA with its 10,0 mm total thickness is the most complex TOTAL THICKNESS TOTAL WEIGHT LENGTH OF ROLL WIDTH OF ROLL GLASS fibre reinforcement vinyl sports flooring in our graboSport range. During development of this **10,0** mm 5,3 kg/m<sup>2</sup> **13**m **2**m product our aim was to create a sports flooring which has **outstanding** C Three layered closed cell foam shock absorption and excellent sport properties. Shock absorption value indicates the force of impact between the player and Α the floor surface, and the energy returned or lost to the player, i.e. how it protects the sportsman's joints and cartilages. Due to its combined 3 layers closed cell foam, and its 38% shock absorption, B graboSport Mega effectively protects the health of athletes. We strongly recommend this product for children and youth sports, and for sport where genuine joint and cartilage protection is needed. C GraboSport Mega meets the requirements of EN 14904 sports flooring standard, its classification is point elastic 2 (P2) **Recommended** application areas Competitive sports, Multi-sports halls, University gyms, School gyms, 200 Aerobic halls, Yoga studios, Grounds for team ball sports **COLORS** 1360\_00\_273 3096\_00\_273 3338\_00\_273 6170\_00\_273 7483 00 273 4289 00 273 2519 371 273

### **GRABOSPORT EXTREME**

### **GRABOSPORT SUPREME**

### **GRABOSPORT ELITE**

1360 00 273

**COLORS** 

3338\_00\_273

6170\_00\_273 7483\_00\_273

4289\_00\_273

3096\_00\_273

### **STAMINA**

A TECH Surface wear layer B GLASS fibre reinforcement C Compact PVC back layer

TECH

3151\_378\_273

LENGTH OF ROLL WIDTH OF ROLL

A **compact floor covering, wear resistant and easy to clean** due to the TECH Surface top layer design.

### COLORS

2519\_371\_273

7483\_00\_273

6170\_00\_273

Graboplast Floor Covering Manufacturers Ltd. | H-9023 Győr, 16/b Fehérvári street | Tel.:(+36) 96 506-100 | www.graboplast.com

3338\_00\_273