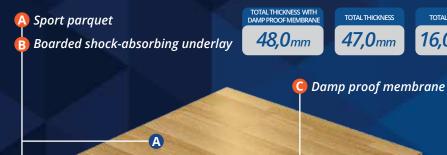

### SpringAir Elite

A Sport parquet B Boarded shock-absorbing underlay

A

TOTAL THICKNESS WITH

TOTAL THICKNESS

TOTAL WEIGHT

Grabo SpringAir Elite is a parquet system designated for use in multi-purpose sports halls. It is especially **suitable for competitions in team ball sports** (such as basketball, handball, volleyball, futsal, etc.).

The upper part of the system is a three-ply sports parquet structured so as to ensure **excellent dimensional stability.** The specially composed high-abrasion sport varnish applied in 9 layers provides an **optimal balance of slip and grip properties** essential for team sports. Due to the superior shock-absorbing underlay, **the system efficiently protects athletes' joints and provides an ultimate background for outstanding athletic performance.** 