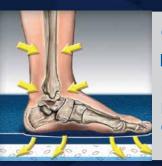

#### **Outstanding Shock Absorption**

#### **Efficient Joint and Cartilage Protection**

Due to excellent shock absorption, they provide a long-term protection of athletes' joints and cartilages during regular sporting sessions.

#### **Optimal Vertical Deformation**

#### **Advanced Comfort**

Special foam backing provides optimal vertical deformation, increasing the comfort and reducing the risk of physical injuries.

Intelligent surface provides excellent abrasion resistance and easy cleanability.