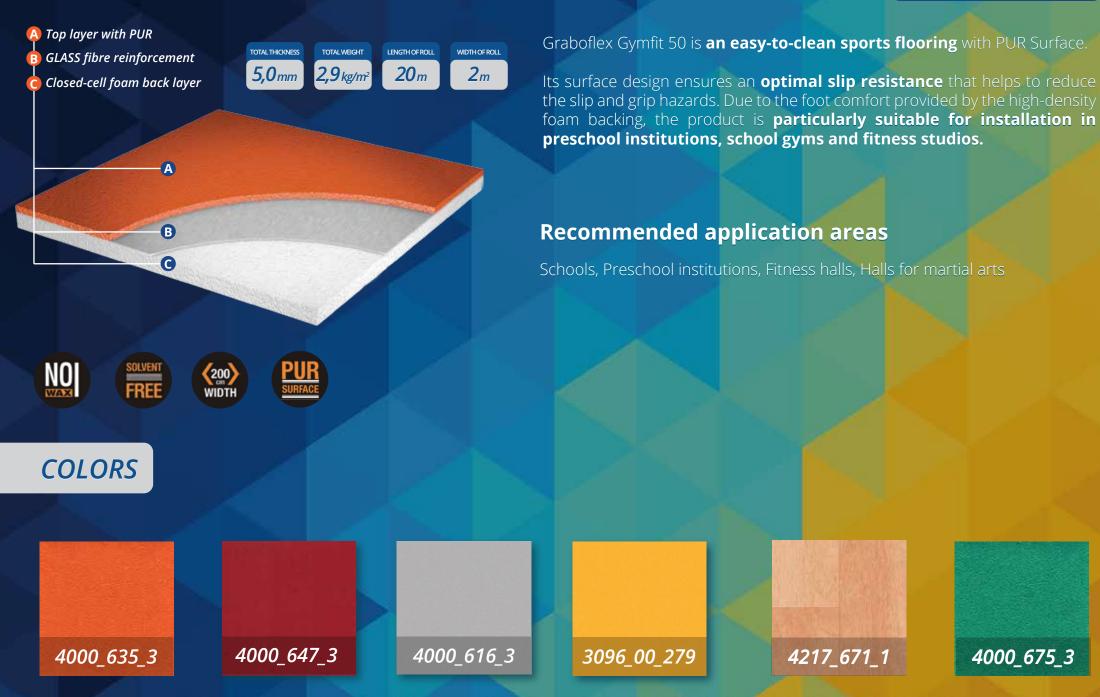

or wheelchair sports



B

C

### COLORS

2519\_371\_273

7483\_00\_273

6170\_00\_273

Graboplast Floor Covering Manufacturers Ltd. | H-9023 Győr, 16/b Fehérvári street | Tel.:(+36) 96 506-100 | www.graboplast.com

3338\_00\_273

### ROCKET

#### **D** BACK TO NAVIGATION



Grabo Rocket facilitates **quick spinning** and **rapid direction change** and provides **good foot comfort. This floor covering meets the most important requirements of table tennis and badminton sportcourts.** The product can be installed in fixed and in portable way.

### **Recommended application areas**

Badminton courts, Table tennis grounds, Fencing halls, Halls for martial arts



### **GRABOFLEX GYMFIT 60**

#### BACK TO NAVIGATION

2519\_371\_279



### **GRABOFLEX GYMFIT 50**

#### **D** BACK TO NAVIGATION



### **GRABOFLEX START**

B

C

200

CLP

#### **D** BACK TO NAVIGATION

A CLP Top layer B GLASS fibre reinforcement

NO

**COLORS** 

Closed-cell foam back layer

TOTAL THICKNESS TOTAL WEIGHT LENGTH OF ROLL 4,0 mm 2,7 kg/m<sup>2</sup> 20 m

WIDTH OF ROLL

**2**m

The product offers an **economical solution for smaller sports rooms** where durability and safety of the playing surface is the number one priority. **The high-density foam backing ensures sufficient foot comfort.** It is recommended for installation in smaller sports premises and preschool indoor playgrounds.

### **Recommended application areas**

Preschool institutions, Halls for martial arts, Fencing halls, Locker rooms

4181\_651\_279 4000\_660\_279

9 4000\_665\_279

4000\_659\_279

### **SPORT PARQUET**

The best way to