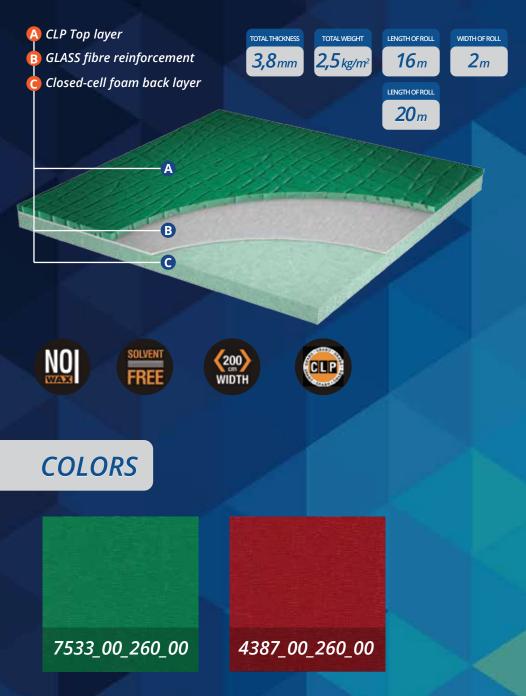

### **GRABOFLEX START**

B

C

200

CLP

#### **D** BACK TO NAVIGATION

A CLP Top layer B GLASS fibre reinforcement

NO

**COLORS** 

Closed-cell foam back layer

TOTAL THICKNESS TOTAL WEIGHT LENGTH OF ROLL 4,0 mm 2,7 kg/m<sup>2</sup> 20 m

WIDTH OF ROLL

**2**m

The product offers an **economical solution for smaller sports rooms** where durability and safety of the playing surface is the number one priority. **The high-density foam backing ensures sufficient foot comfort.** It is recommended for installation in smaller sports premises and preschool indoor playgrounds.

### **Recommended application areas**

Preschool institutions, Halls for martial arts, Fencing halls, Locker rooms

4181\_651\_279 4000\_660\_279

9 4000\_665\_279

4000\_659\_279