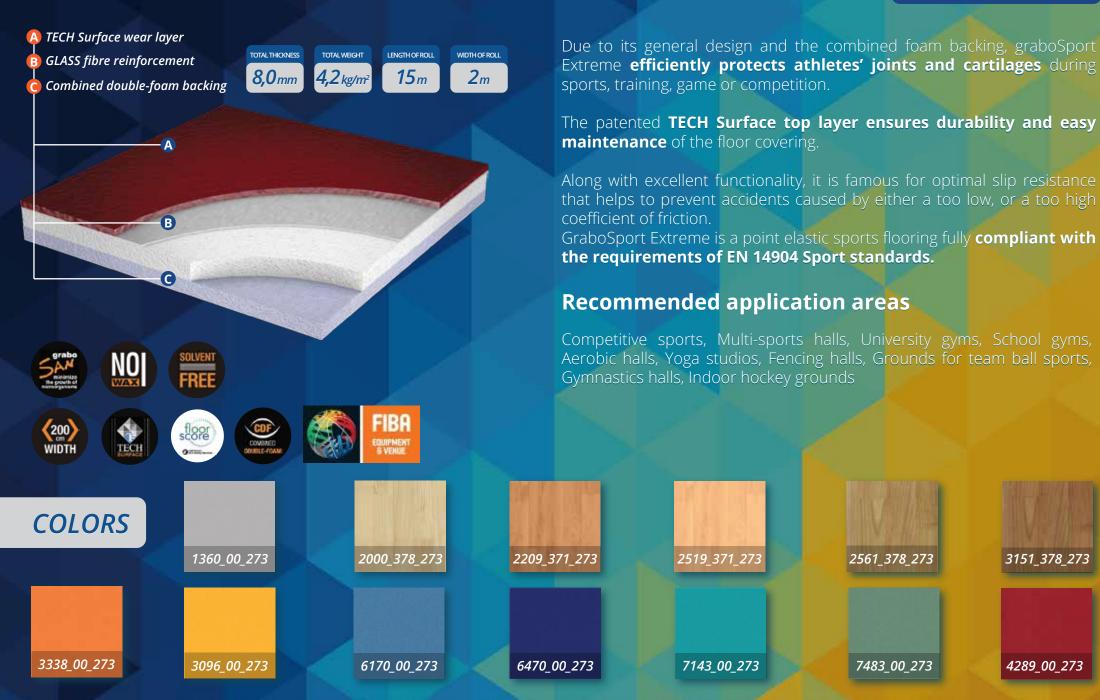

#### **D** BACK TO NAVIGATION

A TECH Surface wear layer B GLASS fibre reinforcement

ombined double-foam backing

LENGTH OF ROLL WIDTH OF ROLL 15 m 2 m

**C** 

Due to its general design and the combined foam backing, graboSport Supreme **efficiently protects athletes' joints and cartilages** during sports, training, game or competition.

The patented **TECH Surface top layer ensures durability and easy** maintenance of the floor covering.

Along with excellent functionality, it is famous for optimal slip resistance that helps to prevent accidents caused by either a too low, or a too high coefficient of friction.

GraboSport Elite is a point elastic sports flooring fully **compliant with the requirements of EN 14904 Sport standards.** 

#### **Recommended** application areas

Competitive sports, Multi-sports halls, University gyms, School gyms, Aerobic halls, Yoga studios, Fencing halls, Grounds for team ball sports, Gymnastics halls, Indoor hockey grounds